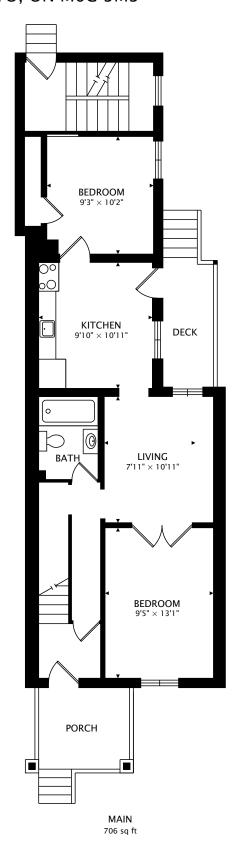

## 855 SHAW ST TORONTO, ON M6G 3M3

PAGE 1 OF 2

3D TOUR: real.vision/855-shaw-st

real.vision | www.lexbatten.tv

TOTAL
1775 sq ft + 675 sq ft BELOW GRADE

0 9 ft

CAPTURED ON: 13 DEC 2021
DIMENSIONS, AREAS, LAYOUTS AND DETAILS ARE APPROXIMATE
AND SHOULD BE CONSIDERED ILLUSTRATIVE ONLY.

Julian Pilarski Sales Representative Royal Lepage Real Estate Services Inc. D: 416–996–7676 O: 416–236–1871 info@julianpilarski.com www.julianpilarski.com

 $\begin{array}{c} \textbf{TOTAL} \\ \textbf{1775 sq ft} + \textbf{675 sq ft BELOW GRADE} \end{array}$ 

0 9 ft

CAPTURED ON: 13 DEC 2021

DIMENSIONS, AREAS, LAYOUTS AND DETAILS ARE APPROXIMATE AND SHOULD BE CONSIDERED ILLUSTRATIVE ONLY.

Julian Pilarski Sales Representative Royal Lepage Real Estate Services Inc. D: 416-996-7676 O: 416-236-1871 info@julianpilarski.com www.julianpilarski.com