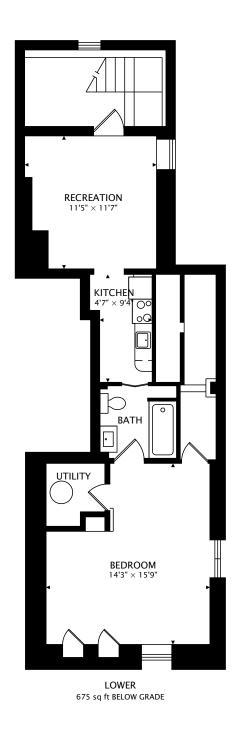

## 855 SHAW ST TORONTO, ON M6G 3M3

PAGE 1 OF 2

3D TOUR: real.vision/855-shaw-st

real.vision | www.lexbatten.tv

TOTAL
1775 sq ft + 675 sq ft BELOW GRADE

0 9 ft

CAPTURED ON: 13 DEC 2021
DIMENSIONS, AREAS, LAYOUTS AND DETAILS ARE APPROXIMATE
AND SHOULD BE CONSIDERED ILLUSTRATIVE ONLY.

Julian Pilarski Sales Representative Royal Lepage Real Estate Services Inc. D: 416–996–7676 O: 416–236–1871 info@julianpilarski.com www.julianpilarski.com

 $\begin{array}{c} \textbf{TOTAL} \\ \textbf{1775 sq ft} + \textbf{675 sq ft BELOW GRADE} \end{array}$ 

0 9 ft

CAPTURED ON: 13 DEC 2021

DIMENSIONS, AREAS, LAYOUTS AND DETAILS ARE APPROXIMATE AND SHOULD BE CONSIDERED ILLUSTRATIVE ONLY.

Julian Pilarski Sales Representative Royal Lepage Real Estate Services Inc. D: 416-996-7676 O: 416-236-1871 info@julianpilarski.com www.julianpilarski.com