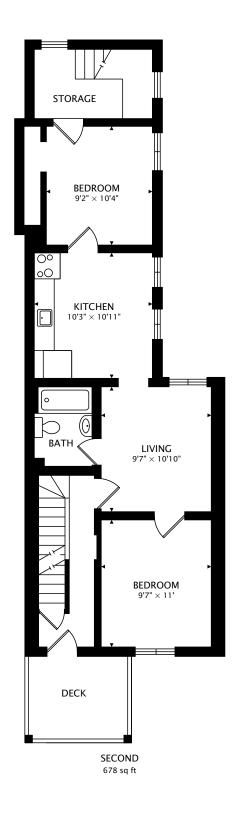

## 855 SHAW ST TORONTO, ON M6G 3M3

PAGE 1 OF 2

3D TOUR: real.vision/855-shaw-st

real.vision | www.lexbatten.tv

TOTAL
1775 sq ft + 675 sq ft BELOW GRADE

0 9 ft

CAPTURED ON: 13 DEC 2021
DIMENSIONS, AREAS, LAYOUTS AND DETAILS ARE APPROXIMATE
AND SHOULD BE CONSIDERED ILLUSTRATIVE ONLY.

Julian Pilarski Sales Representative Royal Lepage Real Estate Services Inc. D: 416–996–7676 O: 416–236–1871 info@julianpilarski.com www.julianpilarski.com

 $\begin{array}{c} \textbf{TOTAL} \\ \textbf{1775 sq ft} + \textbf{675 sq ft BELOW GRADE} \end{array}$ 

0 9 ft

CAPTURED ON: 13 DEC 2021

DIMENSIONS, AREAS, LAYOUTS AND DETAILS ARE APPROXIMATE AND SHOULD BE CONSIDERED ILLUSTRATIVE ONLY.

Julian Pilarski Sales Representative Royal Lepage Real Estate Services Inc. D: 416-996-7676 O: 416-236-1871 info@julianpilarski.com www.julianpilarski.com