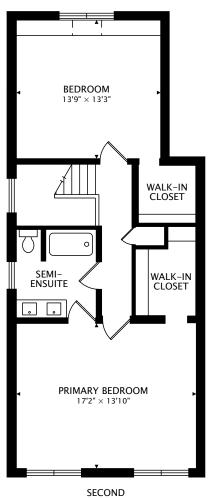

## 21 PITKIN CT NORTH YORK, ON M6M 2P4

PAGE 2 OF 2 3D TOUR: real.vision/21-pitkin-ct

743 sq ft

TOTAL 1924 sq ft + 1305 sq ft BELOW GRADE

10 ft CAPTURED ON I I I DIMENSIONS, AND SHOULD

10 ft CAPTURED ON: 24 APR 2023 DIMENSIONS, AREAS, LAYOUTS AND DETAILS ARE APPROXIMATE AND SHOULD BE CONSIDERED ILLUSTRATIVE ONLY. Julian Pilarski Sales Representative Royal Lepage Real Estate Services Inc. D: 416–996–7676 O: 416–236–1871 info@julianpilarski.com www.julianpilarski.com