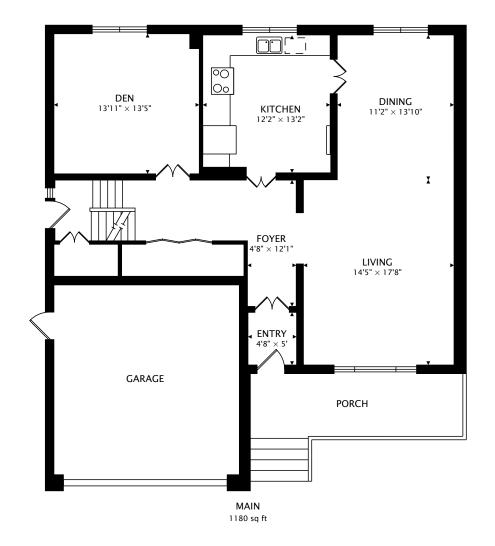

## 21 PITKIN CT NORTH YORK, ON M6M 2P4

TOTAL 1924 sq ft + 1305 sq ft BELOW GRADE

10 ft CAPTURED ON: 24 APR 2023 I I DIMENSIONS, AREAS, LAYOUTS AND DETAILS ARE APPROXIMATE
AND SHOULD BE CONSIDERED ILLUSTRATIVE ONLY. Julian Pilarski Sales Representative Royal Lepage Real Estate Services Inc. D: 416–996–7676 O: 416–236–1871 info@julianpilarski.com www.julianpilarski.com