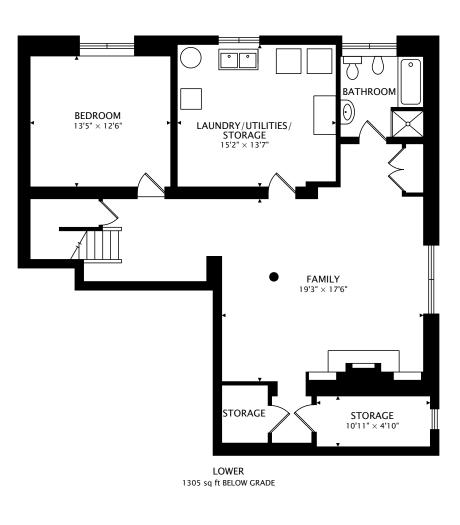

## 21 PITKIN CT NORTH YORK, ON M6M 2P4

PAGE 2 OF 2 3D TOUR: real.vision/21-pitkin-ct

743 sq ft

TOTAL 1924 sq ft + 1305 sq ft BELOW GRADE

10 ft CAPTURED ON I I I DIMENSIONS, AND SHOULD

10 ft CAPTURED ON: 24 APR 2023 DIMENSIONS, AREAS, LAYOUTS AND DETAILS ARE APPROXIMATE AND SHOULD BE CONSIDERED ILLUSTRATIVE ONLY. Julian Pilarski Sales Representative Royal Lepage Real Estate Services Inc. D: 416–996–7676 O: 416–236–1871 info@julianpilarski.com www.julianpilarski.com